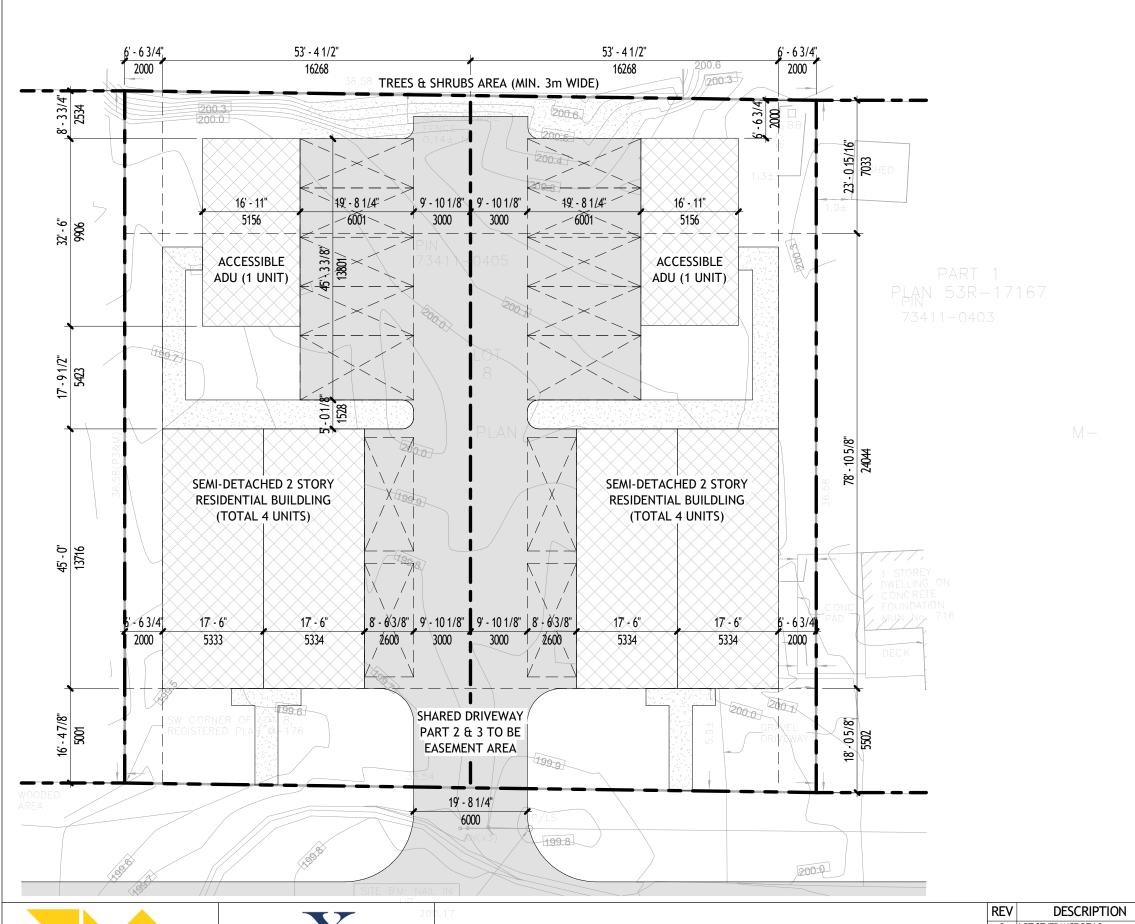

## ESPANOLA 2

| REV | DESCRIPTION         | DATE     | DDODOCED CITE DI ANI |            |          |
|-----|---------------------|----------|----------------------|------------|----------|
| 0   | LOT SEVERANCE REV 0 | 24/07/25 | PROPOSED SITE PLAN   |            |          |
| 1   | LOT SEVERANCE REV 1 | 24/10/07 |                      |            |          |
|     |                     |          | Project Number       | 24117      |          |
|     |                     |          | Date                 | 2024/10/07 | Δ1 1     |
|     |                     |          | Scale                | 1:200      | /\ I • I |