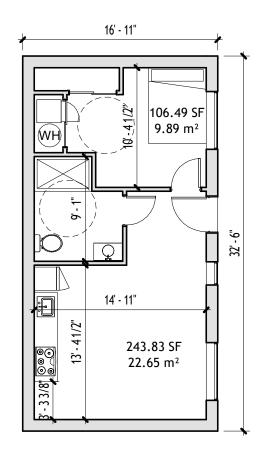

DETACHED ADDITIONAL DWELLING UNIT BARRIER FREE (APPROX. 550 SF)

1 BEDROOM UNIT (53.25 sm, 573.18 SF)

3 BEDROOM UNIT (90.08 sm, 969.61 SF)

FOOTPRINT 73.16 sm, 787.49 SF

## ESPANOLA 2

| REV | DESCRIPTION         | DATE     | PRELIMINARY UNIT LAYOUTS |            | LITC |
|-----|---------------------|----------|--------------------------|------------|------|
| 0   | LOT SEVERANCE REV 0 | 24/07/25 |                          |            | 013  |
| 1   | LOT SEVERANCE REV 1 | 24/10/07 |                          |            |      |
|     |                     |          | Project Number           | 24117      |      |
|     |                     |          | Date                     | 2024/10/07 | Δ1 7 |
|     |                     |          | Scale                    | 1:100      | 71.2 |