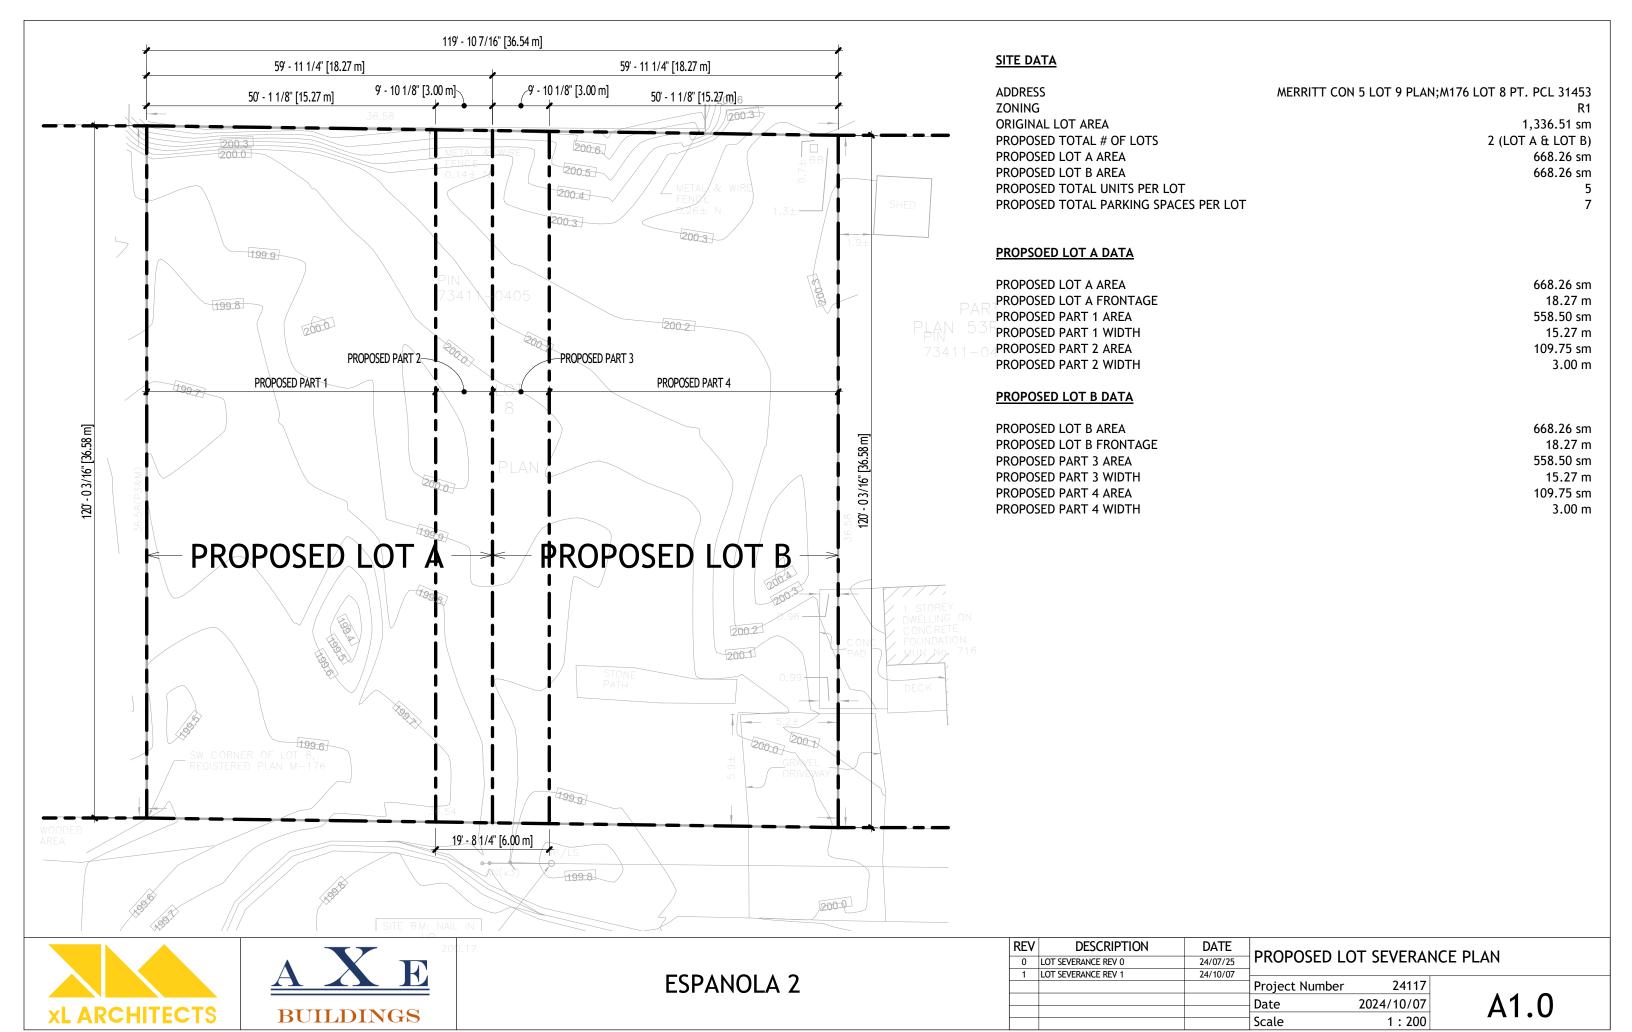

## ESPANOLA 2

| REV | DESCRIPTION         | DATE     | DDODOCED CITE DI ANI |            |          |
|-----|---------------------|----------|----------------------|------------|----------|
| 0   | LOT SEVERANCE REV 0 | 24/07/25 | PROPOSED SITE PLAN   |            |          |
| 1   | LOT SEVERANCE REV 1 | 24/10/07 |                      |            |          |
|     |                     |          | Project Number       | 24117      |          |
|     |                     |          | Date                 | 2024/10/07 | Δ1 1     |
|     |                     |          | Scale                | 1:200      | /\ I • I |