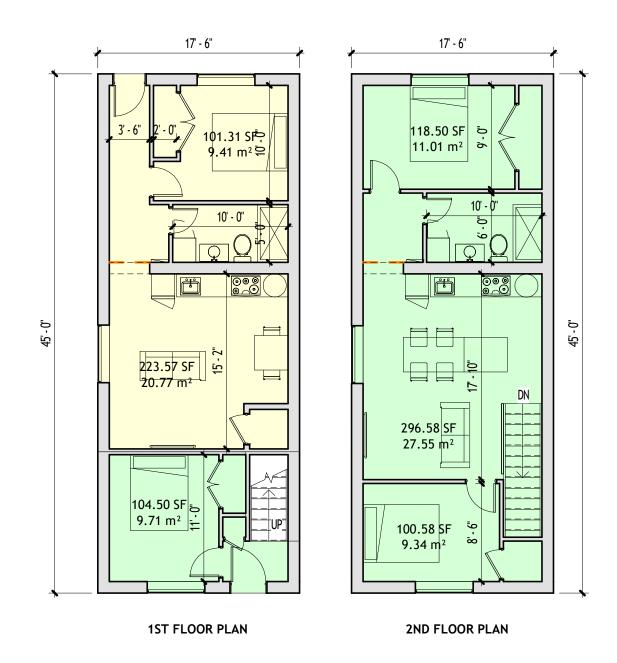

DETACHED ADDITIONAL DWELLING UNIT BARRIER FREE (APPROX. 550 SF)

1 BEDROOM UNIT (53.25 sm, 573.18 SF)

3 BEDROOM UNIT (90.08 sm, 969.61 SF)

FOOTPRINT 73.16 sm, 787.49 SF

## ESPANOLA 2

| REV | DESCRIPTION         | DATE     | PRELIMINARY UNIT LAYOUTS |            | LITC |
|-----|---------------------|----------|--------------------------|------------|------|
| 0   | LOT SEVERANCE REV 0 | 24/07/25 |                          |            | 013  |
| 1   | LOT SEVERANCE REV 1 | 24/10/07 |                          |            |      |
|     |                     |          | Project Number           | 24117      |      |
|     |                     |          | Date                     | 2024/10/07 | Δ1 7 |
|     |                     |          | Scale                    | 1:100      | 71.2 |