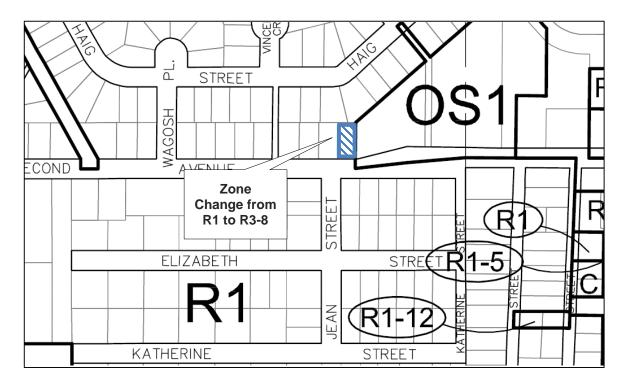

- The properties affected by this By-law is located in LT 80 PL M883 MERRITT;
   S/T LT269453; ESPANOLA; Town of Espanola, as indicated by the shaded tone on Schedule 'A' attached hereto and forming part of this By-law.
- 2. By-law No. 3022/21 is hereby amended as follows:
  - (a) Schedule 'A' of By-law No. 3022/21 is hereby amended by rezoning the affected property from Residential First Density (R1) to Residential Third Density, Special Exception 8 (R3-8), in accordance with the provisions of this By-law.
  - (b) By-law No. 3022/21, as, amended, is hereby further amended by adding the following clauses, immediately after Section 6.5.g: